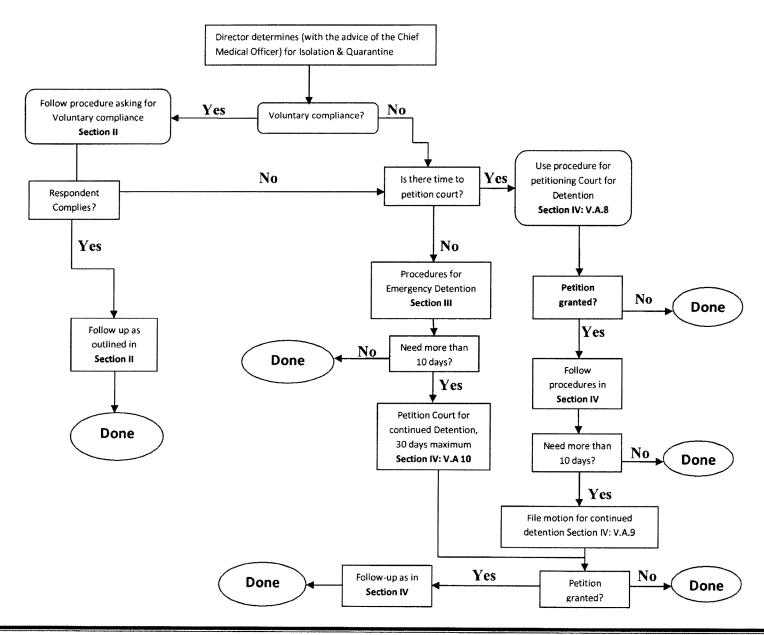

#### I. Introduction:

- A. This procedure manual is designed to help Guam Department of Public Health and Social Services (GDPHSS) staff through the process of quarantining people who have been exposed to a potentially communicable condition. It outlines DPHSS staff actions necessary to obtain voluntary quarantine and/or isolation, emergency quarantine/isolation, and petitioning a superior court to obtain a judicial order for an individual or group of people to be quarantined or isolated.
- B. The diagram at Section I, Attachment 1 provides a visual of the processes to be used when the health officer believes that quarantine and/or isolation is appropriate to limit the spread of disease or contamination of a chemical, radiological, or biological agent.
- C. Attachment 2, Section I describes the use of the forms needed for each type of quarantine and / or isolation.
- D. Attachment 3, Section I describes the legal documents used when initiating isolation and / or quarantine
- E. Assumptions:
- 1. If wide-scale isolation and quarantine is needed the Chief Medical Officer will assess the need to declare a Public Health Emergency.
- 2. An Incident Command System will be implemented to provide adequate staff to meet the needs of this Plan and Process

#### **Isolation and Quarantine Flowchart**

#### **Voluntary Compliance:**

This is the first step in all cases unless the Director of DPHSS has determined that the risk necessitates going directly to an Emergency Detention Order or Petition for Judicial Detention. See procedure "Requesting Voluntary Isolation" in Section II.

Use the "Voluntary Isolation Letter" and "Voluntary Isolation Acknowledgment", both of which are in the "Letters" folder. If voluntary compliance is effective until the risk is no longer present, use the "Release from Isolation Letter." [Note: this same letter is also issued following the expiration of detention pursuant to an emergency order and judicial order.]

If Voluntary compliance is refused, the Director with the advice of the Chief Medical Officer can either (1) proceed with an Emergency Detention Order, use the "Involuntary Order" folder; or (2) petition the court for a judicial order of detention, use the "Judicial Detention when Voluntary Refused" folder.

#### **Emergency Detention Order**:

If the Health Officer decides to proceed with an emergency order, use the DPHSS- Director's Involuntary Order" folder, the guidance is contained in Section III.

#### **Petition for Judicial Detention:**

If the Director under the advice of the Chief Medical Officer decides to petition the court for an order (without first attempting voluntary compliance), use the "Judicial Detention for Imminent Risk" folder. The guidance is contained in Section IV, Paragraph V.A.8.

#### **Continued Detention:**

If the Director with the advice of the Chief Medical Officer determines that more than ten (10) days of isolation/ quarantine are needed, application to the court can be made for an additional thirty (30) day period. The type of application to the court will vary depending on prior action: If the person is being isolated based on an Emergency Detention Order issued by the Director of DPHSS, use the "Continued Detention Lawsuit" folder because there has not been prior court involvement, a summons and petition will need to be filed (with the other documents). Guidance is found in Section IV, Paragraph V.A.10.

If the person is being isolated based on a Judicial Order of Detention issued by the superior court, use the "Continued Detention Motion" folder because a petition will have been previously filed and so no new summons and petition are required. Guidance is found in Section IV, Paragraph V.A.9.