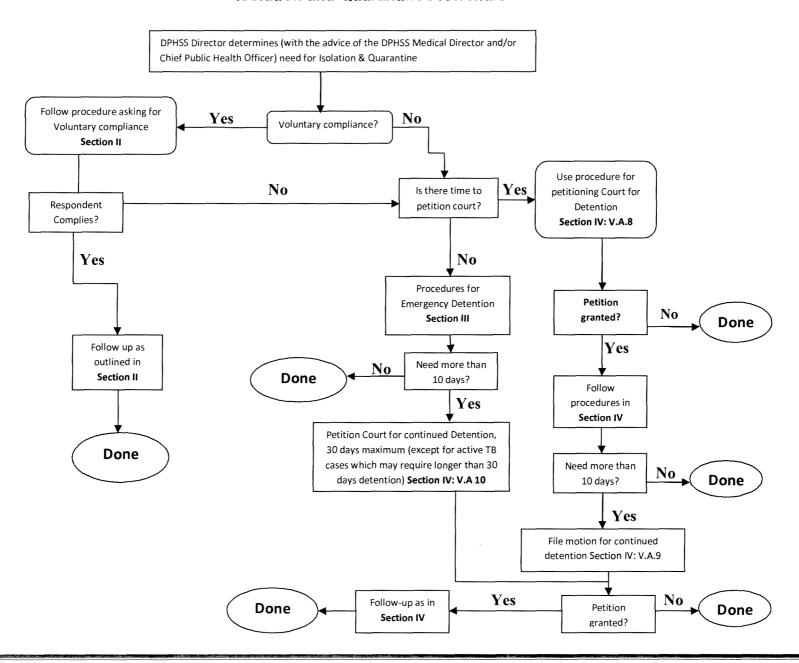

#### I. Introduction:

- A. This procedure manual is designed to help Guam Department of Public Health and Social Services (GDPHSS) staff through the process of quarantining people who have been exposed to a potentially communicable condition. It outlines DPHSS staff actions necessary to obtain voluntary quarantine and/or isolation, emergency quarantine/isolation, and petitioning a superior court to obtain a judicial order for an individual or group of people to be quarantined or isolated.
- B. The diagram at Section I, Attachment 1 provides a visual of the processes to be used when the health officer believes that quarantine and/or isolation is appropriate to limit the spread of disease or contamination of a chemical, radiological, or biological agent.
- C. Attachment 2, Section I describes the use of the forms needed for each type of quarantine and / or isolation.
- D. Attachment 3, Section I describes the legal documents used when initiating isolation and / or quarantine
- E. Assumptions:
- 1. If wide-scale isolation and quarantine is needed the Chief Medical Officer will assess the need to declare a Public Health Emergency.
- 2. An Incident Command System will be implemented to provide adequate staff to meet the needs of this Plan and Process

#### **Isolation and Quarantine Flowchart**

#### **Voluntary Compliance:**

This is the first step in all cases unless the Director of DPHSS has determined that the risk necessitates going directly to an Emergency Detention Order or Petition for Judicial Detention. See procedure "Requesting Voluntary Isolation" in Section II.

Use the "Voluntary Isolation Letter" and "Voluntary Isolation Acknowledgment", both of which are in the "Letters" folder. If voluntary compliance is effective until the risk is no longer present, use the "Release from Isolation Letter." [Note: this same letter is also issued following the expiration of detention pursuant to an emergency order and judicial order.]

If Voluntary compliance is refused, the Director with the advice of the Chief Medical Officer can either (1) proceed with an Emergency Detention Order, use the "Involuntary Order" folder; or (2) petition the court for a judicial order of detention, use the "Judicial Detention when Voluntary Refused" folder.

#### **Emergency Detention Order**:

If the Health Officer decides to proceed with an emergency order, use the DPHSS- Director's Involuntary Order" folder, the guidance is contained in Section III.

#### **Petition for Judicial Detention:**

If the Director under the advice of the Chief Medical Officer decides to petition the court for an order (without first attempting voluntary compliance), use the "Judicial Detention for Imminent Risk" folder. The guidance is contained in Section IV, Paragraph V.A.8.

#### **Continued Detention:**

If the Director with the advice of the Chief Medical Officer determines that more than ten (10) days of isolation/ quarantine are needed, application to the court can be made for an additional thirty (30) day period. The type of application to the court will vary depending on prior action: If the person is being isolated based on an Emergency Detention Order issued by the Director of DPHSS, use the "Continued Detention Lawsuit" folder because there has not been prior court involvement, a summons and petition will need to be filed (with the other documents). Guidance is found in Section IV, Paragraph V.A.10.

If the person is being isolated based on a Judicial Order of Detention issued by the superior court, use the "Continued Detention Motion" folder because a petition will have been previously filed and so no new summons and petition are required. Guidance is found in Section IV, Paragraph V.A.9.