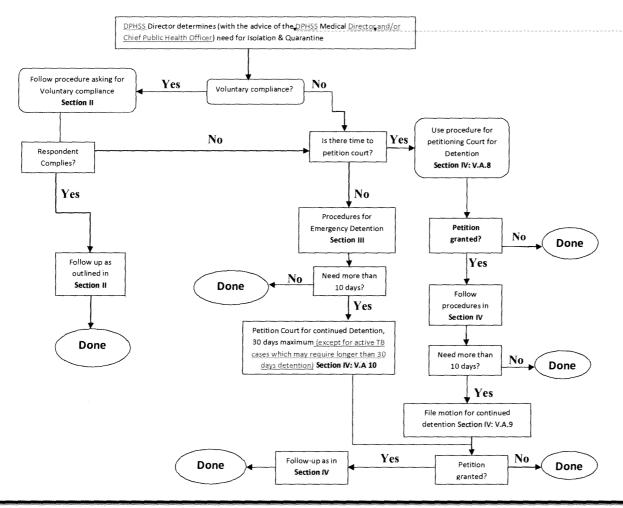

#### I. Introduction:

- A. This procedure manual is designed to help Guam Department of Public Health and Social Services (GDPHSS) staff through the process of quarantining people who have been exposed to a potentially communicable condition. It outlines DPHSS staff actions necessary to obtain voluntary quarantine and/or isolation, emergency quarantine/isolation, and petitioning a superior court to obtain a judicial order for an individual or group of people to be quarantined or isolated.
- B. The diagram at Section I, Attachment 1 provides a visual of the processes to be used when the health officer believes that quarantine and/or isolation is appropriate to limit the spread of disease or contamination of a chemical, radiological, or biological agent.
- C. Attachment 2, Section I describes the use of the forms needed for each type of quarantine and / or isolation.
- D. Attachment 3, Section I describes the legal documents used when initiating isolation and / or quarantine
- E. Assumptions:
- 1. If wide-scale isolation and quarantine is needed the Chief Medical Officer will assess the need to declare a Public Health Emergency.
- 2. An Incident Command System will be implemented to provide adequate staff to meet the needs of this Plan and Process

#### **Isolation and Quarantine Flowchart**

#### **Voluntary Compliance:**

This is the first step in all cases unless the Director of DPHSS has determined that the risk necessitates going directly to an Emergency Detention Order or Petition for Judicial Detention. See procedure "Requesting Voluntary Isolation" in Section II.

Use the "Voluntary Isolation Letter" and "Voluntary Isolation Acknowledgment", both of which are in the "Letters" folder. If voluntary compliance is effective until the risk is no longer present, use the "Release from Isolation Letter." [Note: this same letter is also issued following the expiration of detention pursuant to an emergency order and judicial order.]

If Voluntary compliance is refused, the Director with the advice of the Chief Medical Officer can either (1) proceed with an Emergency Detention Order, use the "Involuntary Order" folder; or (2) petition the court for a judicial order of detention, use the "Judicial Detention when Voluntary Refused" folder.

#### **Emergency Detention Order**:

If the Health Officer decides to proceed with an emergency order, use the DPHSS- Director's Involuntary Order" folder, the guidance is contained in Section III.

#### **Petition for Judicial Detention:**

If the Director under the advice of the Chief Medical Officer decides to petition the court for an order (without first attempting voluntary compliance), use the "Judicial Detention for Imminent Risk" folder. The guidance is contained in Section IV, Paragraph V.A.8.

#### **Continued Detention:**

If the Director with the advice of the Chief Medical Officer determines that more than ten (10) days of isolation/ quarantine are needed, application to the court can be made for an additional thirty (30) day period. The type of application to the court will vary depending on prior action: If the person is being isolated based on an Emergency Detention Order issued by the Director of DPHSS, use the "Continued Detention Lawsuit" folder because there has not been prior court involvement, a summons and petition will need to be filed (with the other documents). Guidance is found in Section IV, Paragraph V.A.10.

If the person is being isolated based on a Judicial Order of Detention issued by the superior court, use the "Continued Detention Motion" folder because a petition will have been previously filed and so no new summons and petition are required. Guidance is found in Section IV, Paragraph V.A.9.